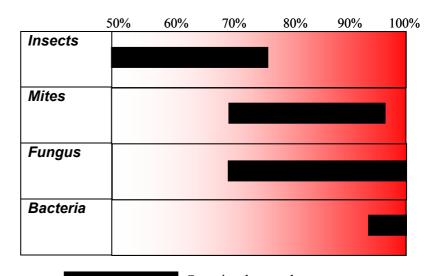

## Control the moisture and get health

The human body finds ideal conditions with a relative humidity of 50-60%. Therefore a higher moisture does not allow the body to regulate heat, depressing it, especially in the summer season, when the relative humidity reaches very high values.

## Dehumidifying and saving

The DEUMID-AIR controls the ambient humidity, thus preventing corrosion, rust, damp walls. Conserves paintings, clothing, documents, audio and photographic equipment, furniture and a multitude of objects, protecting them against moisture causing the mold.